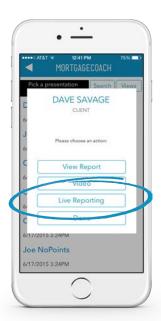

#### **HOW TO HIGHLIGHT IN REAL TIME**

SELECT the login icon on the top left corner of the screen.



If this is the first time using the mobile app since our update, you will be prompted with this welcome screen.



2 ENTER your email and password on the Mortgage Coach Pro Login Page.







## **SELECT** Clients or Partners.

4

### **SELECT**

a client/presentation.







# SELECT TOTAL COST ANALYSIS

on the pop-up window.





#### **SELECT**

Live Reporting.

7

### **GUIDE** your presentation.

The app will direct you to the report you chose. As you move through the presentation, select different charts, and highlight fields, the client will see the same happening on their preferred device, from mobile to desktop.