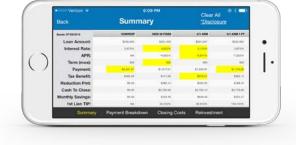

### **GUIDE** your presentation.

The app will direct you to the report you chose. As you move through the presentation, select different charts, and highlight fields, the client will see the same happening on their preferred device, from mobile to desktop.