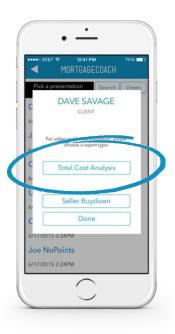

#### **HOW TO HIGHLIGHT IN REAL TIME**

SELECT the login icon on the top left corner of the screen.



If this is the first time using the mobile app since our update, you will be prompted with this welcome screen.



2 ENTER your email and password on the Mortgage Coach Pro Login Page.







## **SELECT** Clients or Partners.

4

### **SELECT**

a client/presentation.







# SELECT TOTAL COST ANALYSIS

on the pop-up window.





#### **SELECT**

Live Reporting.

7

### **GUIDE** your presentation.

The app will direct you to the report you chose. As you move through the presentation, select different charts, and highlight fields, the client will see the same happening on their preferred device, from mobile to desktop.