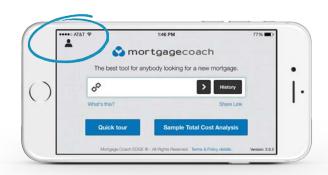

#### **HOW TO HIGHLIGHT IN REAL TIME**

SELECT the login icon on the top left corner of the screen.

If this is the first time using the mobile app since our update, you will be prompted with this welcome screen.