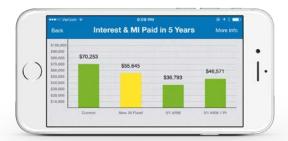

### **GUIDE** your presentation.

The app will direct you to the report you chose. As you move through the presentation, select different charts, and highlight fields, the client will see the same happening on their preferred device, from mobile to desktop.