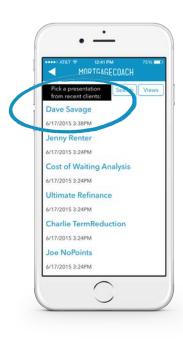

#### **HOW TO HIGHLIGHT IN REAL TIME**

SELECT the login icon on the top left corner of the screen.



If this is the first time using the mobile app since our update, you will be prompted with this welcome screen.



2 ENTER your email and password on the Mortgage Coach Pro Login Page.







## **SELECT** Clients or Partners.

4

### **SELECT**

a client/presentation.







# SELECT TOTAL COST ANALYSIS

on the pop-up window.





#### **SELECT**

Live Reporting.

7

### **GUIDE** your presentation.

The app will direct you to the report you chose. As you move through the presentation, select different charts, and highlight fields, the client will see the same happening on their preferred device, from mobile to desktop.