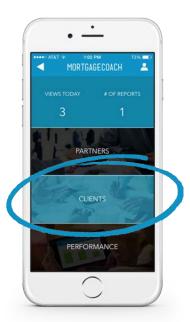

#### **HOW TO HIGHLIGHT IN REAL TIME**

SELECT the login icon on the top left corner of the screen.



If this is the first time using the mobile app since our update, you will be prompted with this welcome screen.



2 ENTER your email and password on the Mortgage Coach Pro Login Page.







## **SELECT** Clients or Partners.

4

### **SELECT**

a client/presentation.







# SELECT TOTAL COST ANALYSIS

on the pop-up window.





#### **SELECT**

Live Reporting.

7

### **GUIDE** your presentation.

The app will direct you to the report you chose. As you move through the presentation, select different charts, and highlight fields, the client will see the same happening on their preferred device, from mobile to desktop.