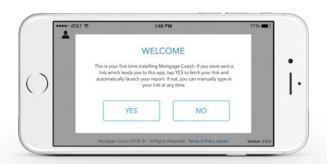

#### **HOW TO HIGHLIGHT IN REAL TIME**

SELECT the login icon on the top left corner of the screen.

If this is the first time using the mobile app since our update, you will be prompted with this welcome screen.