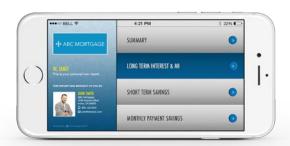

### **GUIDE** your presentation.

The app will direct you to the report you chose. As you move through the presentation, select different charts, and highlight fields, the client will see the same happening on their preferred device, from mobile to desktop.