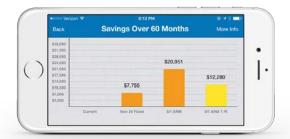

### **GUIDE** your presentation.

The app will direct you to the report you chose. As you move through the presentation, select different charts, and highlight fields, the client will see the same happening on their preferred device, from mobile to desktop.