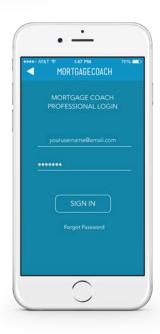

#### **HOW TO HIGHLIGHT IN REAL TIME**

SELECT the login icon on the top left corner of the screen.



If this is the first time using the mobile app since our update, you will be prompted with this welcome screen.



2 ENTER your email and password on the Mortgage Coach Pro Login Page.







## **SELECT** Clients or Partners.

4

### **SELECT**

a client/presentation.







# SELECT TOTAL COST ANALYSIS

on the pop-up window.





#### **SELECT**

Live Reporting.

7

### **GUIDE** your presentation.

The app will direct you to the report you chose. As you move through the presentation, select different charts, and highlight fields, the client will see the same happening on their preferred device, from mobile to desktop.