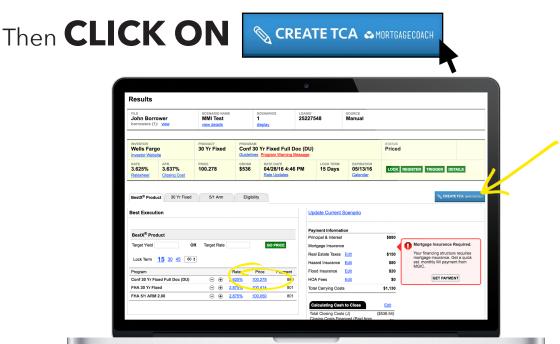

## **HOW TO USE THE LOAN LOGICS INTEGRATION**

On the ELIGIBILITY & PRICING tab,

CLICK ON

button.

CHOOSE your options under INVESTOR SELECTION and PRODUCT SELECTION.

**CLICK** GO PRICE.

CLICK ON the price of one of your products under the PROGRAM list.

In the popup, NAME your products,
CHOOSE fee templates as available, and CLICK ON
UPDATE.

Then, in the yellow bar near the top of the window, **CLICK ON DETAILS**.

6

Now, the MORTGAGE COACH tab will appear.