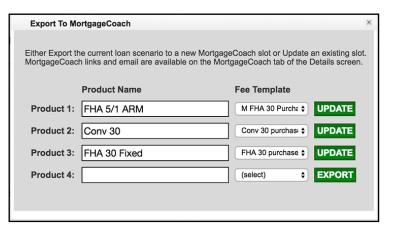

In the popup, NAME your products,
CHOOSE fee templates as available, and CLICK ON
UPDATE.

Then, in the yellow bar near the top of the window, **CLICK ON DETAILS**.

6

Now, the MORTGAGE COACH tab will appear.