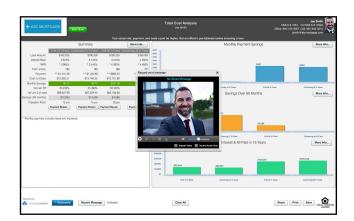

## From there, you will see 4 buttons:

To view your report, click on LIVE TCA and your browser will open your Mortgage Coach presentation.

To add a video or audio recording, click on ADD NARRATION. In the resulting window, **CLICK ON RECORD MESSAGE** on the bottom left of the screen.

**RECORD** in the pop-up and then close the pop-up.

**SHARE** your report by clicking on **SEND TCA** or **TEXT TCA**.