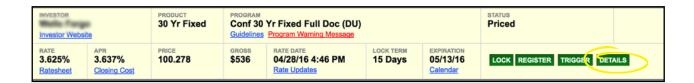

## **HOW TO USE THE LOAN LOGICS INTEGRATION**

On the ELIGIBILITY & PRICING tab,

CLICK ON

button.

CHOOSE your options under INVESTOR SELECTION and PRODUCT SELECTION.

**CLICK** GO PRICE.

CLICK ON the price of one of your products under the PROGRAM list.

In the popup, NAME your products,
CHOOSE fee templates as available, and CLICK ON
UPDATE.

Then, in the yellow bar near the top of the window, **CLICK ON DETAILS**.

6

Now, the MORTGAGE COACH tab will appear.