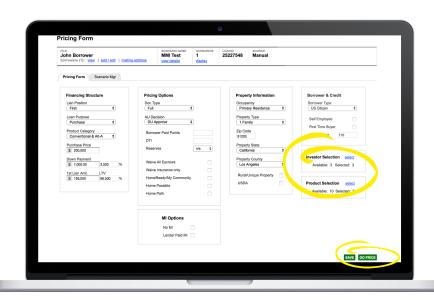

## **HOW TO USE THE LOAN LOGICS INTEGRATION**

On the ELIGIBILITY & PRICING tab,

CLICK ON

button.

CHOOSE your options under INVESTOR SELECTION and PRODUCT SELECTION.

**CLICK** GO PRICE.

CLICK ON the price of one of your products under the PROGRAM list.