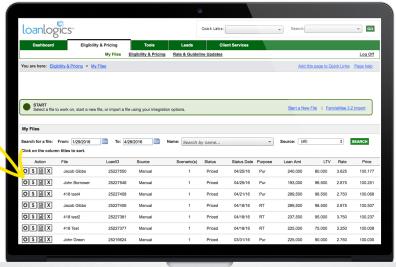

## **HOW TO USE THE LOAN LOGICS INTEGRATION**

On the ELIGIBILITY & PRICING tab,

CLICK ON

button.

CHOOSE your options under INVESTOR SELECTION and PRODUCT SELECTION.

**CLICK** GO PRICE.

CLICK ON the price of one of your products under the PROGRAM list.