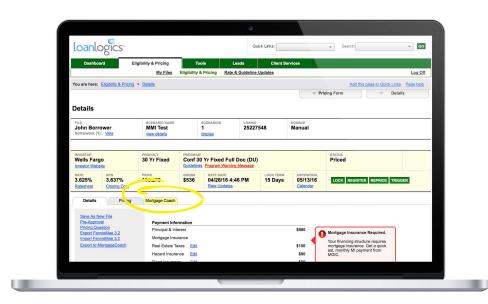

In the popup, NAME your products,
CHOOSE fee templates as available, and CLICK ON
UPDATE.

Then, in the yellow bar near the top of the window, **CLICK ON DETAILS**.

6

Now, the MORTGAGE COACH tab will appear.

## **CLICK ON** the MORTGAGE COACH tab.