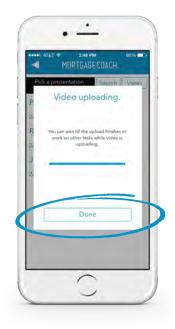

Now you are done adding your video! A pop-up will notify you that your video is uploading.

#### SELECT done.

8

An Alert message will notify you to wait a few minutes for the video to be available. It takes about 5 minutes for the video to be live.

You can check out your report on your mobile phone by selecting your presentation on your Clients and Clients page.