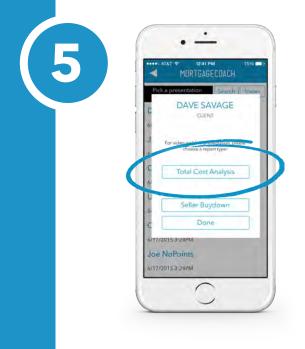

## SELECT TOTAL COST ANALYSIS

on the pop-up window to add your video.

•

lideo

Done

Joe NoPoints 5/17/2015 3:24PM