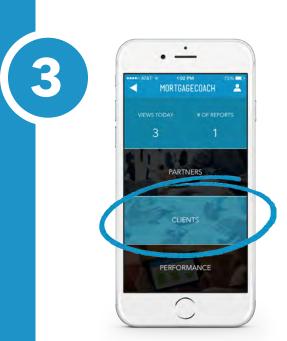

#### HOW TO ADD A VIDEO

**SELECT** the login icon on the top left corner of the screen.



If this is the first time using the mobile app since our update, you will be prompted with this welcome screen.





**ENTER** your email and password on the Mortgage Coach Pro Login Page.





4

# **SELECT** Clients or Partners.

**SELECT** a client/presentation.





## SELECT TOTAL COST ANALYSIS

on the pop-up window to add your video.



•

lideo

Done

Joe NoPoints 5/17/2015 3:24PM

### **SELECT** video.



### **RECORD** video.

Your camera has now launched and you can click the red button to record your message. As this is a native app, the camera works how you would expect for an iPhone or Android device.



Now you are done adding your video! A pop-up will notify you that your video is uploading.

#### SELECT done.

8





An Alert message will notify you to wait a few minutes for the video to be available. It takes about 5 minutes for the video to be live.

You can check out your report on your mobile phone by selecting your presentation on your Clients and Clients p