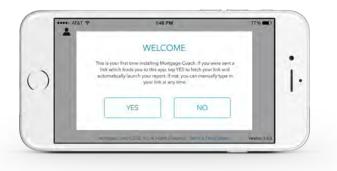

#### HOW TO ADD A VIDEO

**SELECT** the login icon on the top left corner of the screen.

If this is the first time using the mobile app since our update, you will be prompted with this welcome screen.

**ENTER** your email and password on the Mortgage Coach Pro Login Page.