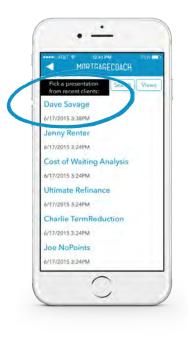

#### HOW TO ADD A VIDEO

**SELECT** the login icon on the top left corner of the screen.



If this is the first time using the mobile app since our update, you will be prompted with this welcome screen.





**ENTER** your email and password on the Mortgage Coach Pro Login Page.





4

# **SELECT** Clients or Partners.

**SELECT** a client/presentation.





## SELECT TOTAL COST ANALYSIS

on the pop-up window to add your video.



•

lideo

Done

Joe NoPoints 5/17/2015 3:24PM

### **SELECT** video.



### **RECORD** video.

Your camera has now launched and you can click the red button to record your message. As this is a native app, the camera works how you would expect for an iPhone or Android device.



Now you are done adding your video! A pop-up will notify you that your video is uploading.

#### SELECT done.

8





An Alert message will notify you to wait a few minutes for the video to be available. It takes about 5 minutes for the video to be live.

You can check out your report on your mobile phone by selecting your presentation on your Clients and Clients page.