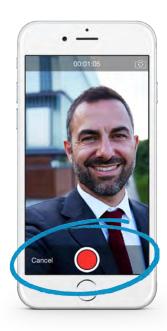

### **RECORD** video.

Your camera has now launched and you can click the red button to record your message. As this is a native app, the camera works how you would expect for an iPhone or Android device.