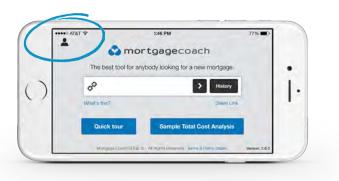

#### HOW TO ADD A VIDEO

**SELECT** the login icon on the top left corner of the screen.

If this is the first time using the mobile app since our update, you will be prompted with this welcome screen.

**ENTER** your email and password on the Mortgage Coach Pro Login Page.