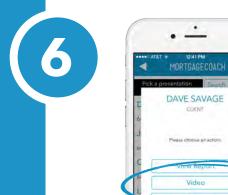

#### HOW TO ADD A VIDEO

**SELECT** the login icon on the top left corner of the screen.



If this is the first time using the mobile app since our update, you will be prompted with this welcome screen.





**ENTER** your email and password on the Mortgage Coach Pro Login Page.





4

# **SELECT** Clients or Partners.

**SELECT** a client/presentation.





## SELECT TOTAL COST ANALYSIS

on the pop-up window to add your video.



•

lideo

Done

Joe NoPoints 5/17/2015 3:24PM

### **SELECT** video.



### **RECORD** video.

Your camera has now launched and you can click the red button to record your message. As this is a native app, the camera works how you would expect for an iPhone or Android device.



Now you are done adding your video! A pop-up will notify you that your video is uploading.

#### SELECT done.

8





An Alert message will notify you to wait a few minutes for the video to be available. It takes about 5 minutes for the video to be live.

You can check out your report on your mobile phone by selecting your presentation on your Clients and Clients page.